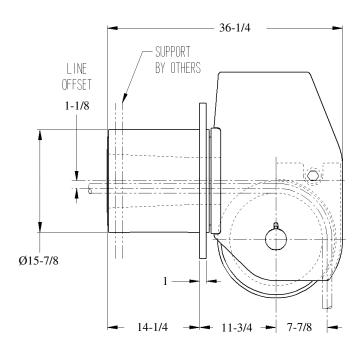

## BALANCED HEAD FAIRLEAD FLANGE MOUNTED

## **STANDARD FEATURES**

- Designed for Breaking Strength of 1-1/2" (38 mm) EIPS Wire Rope, 228,000 LBS, with 90° Wrap on the Sheave and 360° Rotation of Swivelhead
- Cast Steel Sheave with Hardened Rope Groove for Longer Life
- Sealed Grease Lubricated Tapered Roller Bearings in Sheave and Swivelhead
- Weld Down Mounting Base
- Removable Guide Roller
- Epoxy Primer Coating

\* DIMENSIONS SUBJECT TO CHANGE WITHOUT NOTICE\*