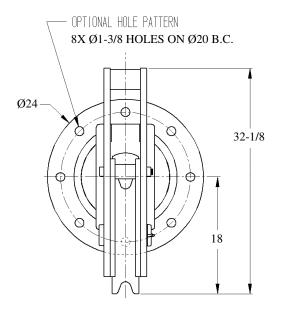

## BALANCED HEAD FAIRLEAD FLANGE MOUNTED

## **OPTIONAL FEATURES**

- Customized Design to Suit Your Application
- Tail Sheaves / Tail Rollers
- Stainless Steel or Nylon Sheaves
- Bolt Down Mounting Base
- Load Monitoring System
- Three Coat Marine Paint System
- Third Party Certification

\* DIMENSIONS SUBJECT TO CHANGE WITHOUT NOTICE\*